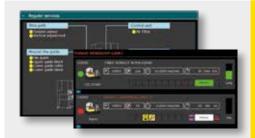

#### **FILE TRANSFER - NC PROGRAM MANAGER**

- allows you to download/upload NC programs between a ROBOCUT and a PC
- allows you to manage NC programs efficiently
- enables you to create backups easily and store the backup data in a central place
- manages your archived files and shows differences