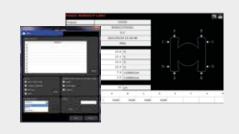

#### **FILE TRANSFER - NC PROGRAM MANAGER**

- allows you to download/upload NC programs between a ROBOCUT and a PC
- allows you to manage NC programs efficiently
- enables you to create backups easily and store the backup data in a central place
- manages your archived files and shows differences

## **QUALITY CONTROL FUNCTION**

- collects following data and save it on your PC
  - cutting time and consumed wire amount
  - wire break and alarm occurrence information
  - used EDM condition, etc
- allows you to assign one production model as reference to compare future models regarding cutting performance