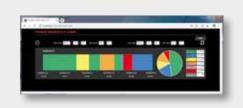

### **OPERATIONAL RESULTS FUNCTION**

- displays the operational results of your ROBOCUT
- allows you to check how many hours and how effectively the machine has worked