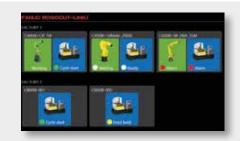

#### **OPERATION MONITOR FUNCTION**

- monitors the operation status of your ROBOCUT
- allows you to check the machine status as well as the consumable item life
- checks the maintenance period of each consumable parts
- informs you about the inspection time for important parts

## **QUALITY CONTROL FUNCTION**

- collects following data and save it on your PC
  - cutting time and consumed wire amount
  - wire break and alarm occurrence information
  - used EDM condition, etc
- allows you to assign one production model as reference to compare future models regarding cutting performance