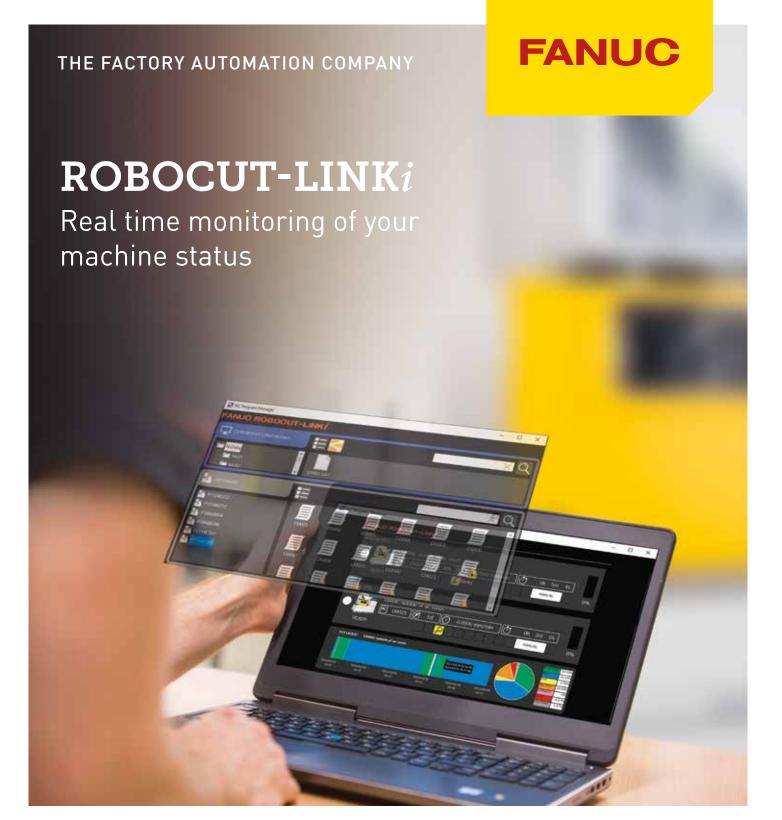

#### **OVERVIEW FUNCTION**

- monitors the operation status of your automated ROBOCUT with robots
- allows you to check the working status of your ROBOCUT and your robots

#### **OPERATION MONITOR FUNCTION**

- monitors the operation status of your ROBOCUT
- allows you to check the machine status as well as the consumable item life
- checks the maintenance period of each consumable parts
- informs you about the inspection time for important parts